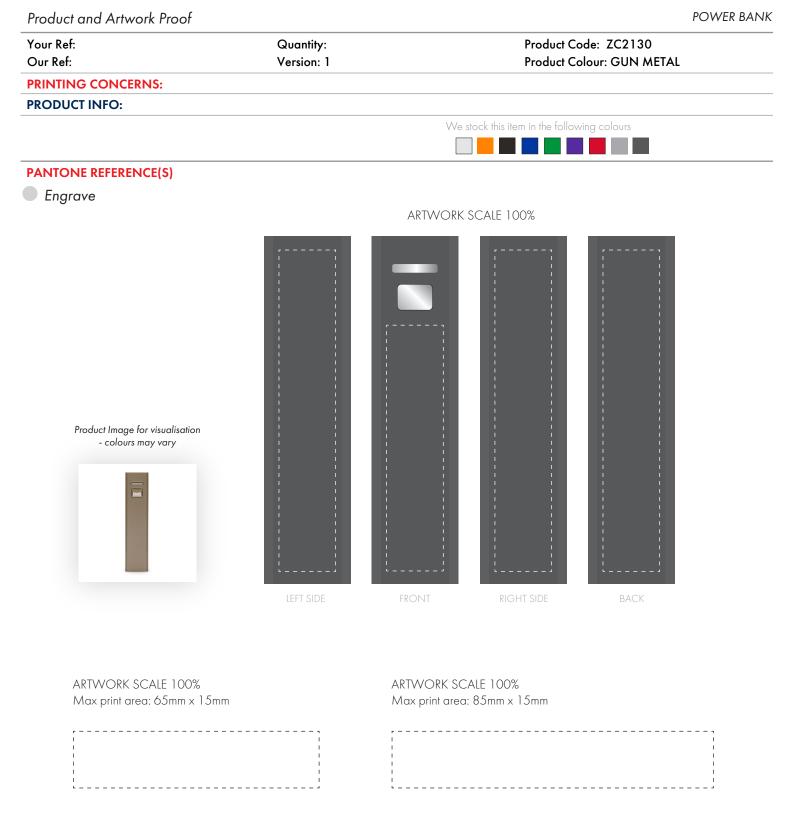

The dashed line is to demonstrate print area and will not appear on your printed item